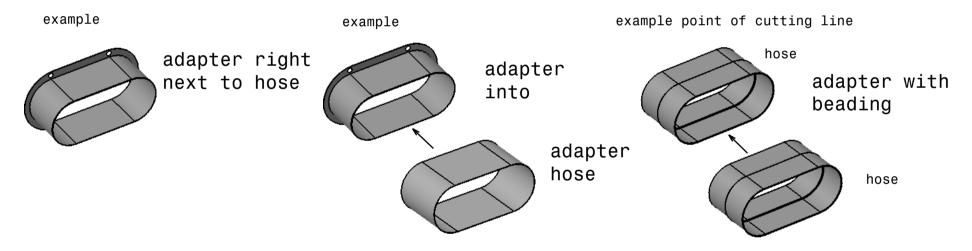

## **Example of adapter** oval

Tip adapter adaption:
perimeter adapter hose = a little smaller as Inner diameter hose (-1),
but slightly bigger as perimeter adapter on the other side (+1)

Adapter are custom-made and quoted separately. If we have already existing adapter than we will inform you.