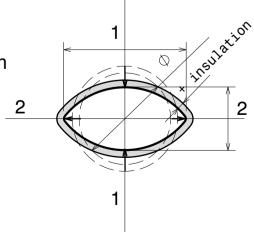

## Oval hose Section

Flexibility of the oval hose section in the direction 1-1 is exellent. Flexibility in the direction 2-2 is limited and not recommended.

If you squeeze the hose down, the width will increase by the came amount.