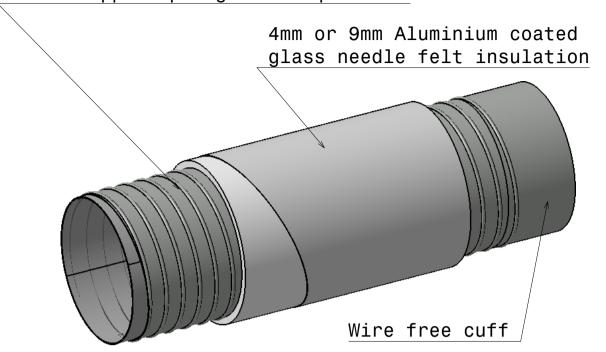

## UNI M2/L Thermal insulation

UNI M2/L two-ply glass-fiber fabric with trapped spring steel spiral

Inner diameter:  $\phi$ 19mm -  $\phi$ 305, other dimensions upon request Temperature range: -55°C to +150°C